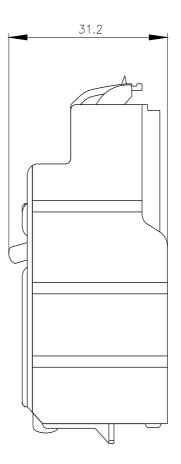

## 3VA9988-0BL33

Shunt trip left 208-277 V AC 50/60 Hz 220-250 V DC accessory for 3VA1 and 3VA20 up to 3VA25

| Model                                                                                                                                                                                                                                                                                                                      |                   |
|----------------------------------------------------------------------------------------------------------------------------------------------------------------------------------------------------------------------------------------------------------------------------------------------------------------------------|-------------------|
| product brand name                                                                                                                                                                                                                                                                                                         | SENTRON           |
| product brand name<br>product designation                                                                                                                                                                                                                                                                                  | Accessories       |
|                                                                                                                                                                                                                                                                                                                            |                   |
| design of the product                                                                                                                                                                                                                                                                                                      | Auxiliary release |
| accessories                                                                                                                                                                                                                                                                                                                | Auxiliary release |
| General technical data                                                                                                                                                                                                                                                                                                     |                   |
| degree of pollution                                                                                                                                                                                                                                                                                                        | 3                 |
| overvoltage category                                                                                                                                                                                                                                                                                                       | III               |
| apparent power consumption / maximum                                                                                                                                                                                                                                                                                       | 40 VA             |
| consumed active power / at DC / maximum                                                                                                                                                                                                                                                                                    | 35 W              |
| Voltage                                                                                                                                                                                                                                                                                                                    |                   |
| surge voltage resistance                                                                                                                                                                                                                                                                                                   | 4 kV              |
| Mechanical Design                                                                                                                                                                                                                                                                                                          |                   |
| height                                                                                                                                                                                                                                                                                                                     | 65.1 mm           |
| width                                                                                                                                                                                                                                                                                                                      | 25.7 mm           |
| number of slots                                                                                                                                                                                                                                                                                                            | 3                 |
| depth                                                                                                                                                                                                                                                                                                                      | 31.2 mm           |
| net weight                                                                                                                                                                                                                                                                                                                 | 91 g              |
| tightening torque / with screw-type terminals / minimum                                                                                                                                                                                                                                                                    | 0.4 N·m           |
| tightening torque / with screw-type terminals / maximum                                                                                                                                                                                                                                                                    | 0.5 N·m           |
| Connections according IEC                                                                                                                                                                                                                                                                                                  |                   |
| stripped length                                                                                                                                                                                                                                                                                                            | 10 mm             |
| AWG number / as coded connectable conductor cross<br>section / for auxiliary contacts                                                                                                                                                                                                                                      |                   |
| • minimum                                                                                                                                                                                                                                                                                                                  | 20                |
| • maximum                                                                                                                                                                                                                                                                                                                  | 16                |
| Connetctions according UL                                                                                                                                                                                                                                                                                                  |                   |
| stripped length [in]                                                                                                                                                                                                                                                                                                       | 0.4 in            |
| tightening torque [lbf·in] / with screw-type terminals /<br>minimum                                                                                                                                                                                                                                                        | 3.5 lbf-in        |
| tightening torque [lbf·in] / with screw-type terminals / maximum                                                                                                                                                                                                                                                           | 4.4 lbf·in        |
| Further information                                                                                                                                                                                                                                                                                                        |                   |
| Siemens has decided to exit the Russian market (see here).                                                                                                                                                                                                                                                                 |                   |
| https://press.siemens.com/global/en/pressrelease/siemens-wind-down-russian-business                                                                                                                                                                                                                                        |                   |
| Siemens is working on the renewal of the current EAC certificates.<br>Please contact your local Siemens office on the status of validity of the EAC certification if you intend to import or offer to supply these<br>products to an EAC relevant market (other than the sanctioned EAEU member states Russia or Belarus). |                   |
| Information on the packaging                                                                                                                                                                                                                                                                                               |                   |
| https://support.industry.siemens.com/cs/ww/en/view/109813875                                                                                                                                                                                                                                                               |                   |
| Information- and Downloadcenter (Catalogs, Brochures,)<br>http://www.siemens.com/lowvoltage/catalogs                                                                                                                                                                                                                       |                   |
| http://www.siemens.com/nowvoltage/catalogs                                                                                                                                                                                                                                                                                 |                   |