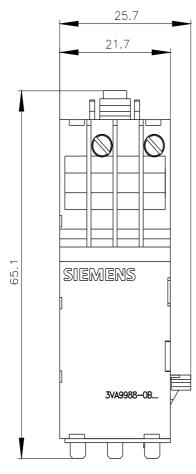

## 3VA9988-0BL33

Shunt trip left 208-277 V AC 50/60 Hz 220-250 V DC accessory for 3VA1 and 3VA20 up to 3VA25

| Model                                                                                                                                                                                                                                                                                                                      |                   |
|----------------------------------------------------------------------------------------------------------------------------------------------------------------------------------------------------------------------------------------------------------------------------------------------------------------------------|-------------------|
| product brand name                                                                                                                                                                                                                                                                                                         | SENTRON           |
| product brand name<br>product designation                                                                                                                                                                                                                                                                                  | Accessories       |
|                                                                                                                                                                                                                                                                                                                            |                   |
| design of the product                                                                                                                                                                                                                                                                                                      | Auxiliary release |
| accessories                                                                                                                                                                                                                                                                                                                | Auxiliary release |
| General technical data                                                                                                                                                                                                                                                                                                     |                   |
| degree of pollution                                                                                                                                                                                                                                                                                                        | 3                 |
| overvoltage category                                                                                                                                                                                                                                                                                                       | III               |
| apparent power consumption / maximum                                                                                                                                                                                                                                                                                       | 40 VA             |
| consumed active power / at DC / maximum                                                                                                                                                                                                                                                                                    | 35 W              |
| Voltage                                                                                                                                                                                                                                                                                                                    |                   |
| surge voltage resistance                                                                                                                                                                                                                                                                                                   | 4 kV              |
| Mechanical Design                                                                                                                                                                                                                                                                                                          |                   |
| height                                                                                                                                                                                                                                                                                                                     | 65.1 mm           |
| width                                                                                                                                                                                                                                                                                                                      | 25.7 mm           |
| number of slots                                                                                                                                                                                                                                                                                                            | 3                 |
| depth                                                                                                                                                                                                                                                                                                                      | 31.2 mm           |
| net weight                                                                                                                                                                                                                                                                                                                 | 91 g              |
| tightening torque / with screw-type terminals / minimum                                                                                                                                                                                                                                                                    | 0.4 N·m           |
| tightening torque / with screw-type terminals / maximum                                                                                                                                                                                                                                                                    | 0.5 N·m           |
| Connections according IEC                                                                                                                                                                                                                                                                                                  |                   |
| stripped length                                                                                                                                                                                                                                                                                                            | 10 mm             |
| AWG number / as coded connectable conductor cross<br>section / for auxiliary contacts                                                                                                                                                                                                                                      |                   |
| • minimum                                                                                                                                                                                                                                                                                                                  | 20                |
| • maximum                                                                                                                                                                                                                                                                                                                  | 16                |
| Connetctions according UL                                                                                                                                                                                                                                                                                                  |                   |
| stripped length [in]                                                                                                                                                                                                                                                                                                       | 0.4 in            |
| tightening torque [lbf·in] / with screw-type terminals /<br>minimum                                                                                                                                                                                                                                                        | 3.5 lbf-in        |
| tightening torque [lbf·in] / with screw-type terminals / maximum                                                                                                                                                                                                                                                           | 4.4 lbf·in        |
| Further information                                                                                                                                                                                                                                                                                                        |                   |
| Siemens has decided to exit the Russian market (see here).                                                                                                                                                                                                                                                                 |                   |
| https://press.siemens.com/global/en/pressrelease/siemens-wind-down-russian-business                                                                                                                                                                                                                                        |                   |
| Siemens is working on the renewal of the current EAC certificates.<br>Please contact your local Siemens office on the status of validity of the EAC certification if you intend to import or offer to supply these<br>products to an EAC relevant market (other than the sanctioned EAEU member states Russia or Belarus). |                   |
| Information on the packaging                                                                                                                                                                                                                                                                                               |                   |
| https://support.industry.siemens.com/cs/ww/en/view/109813875                                                                                                                                                                                                                                                               |                   |
| Information- and Downloadcenter (Catalogs, Brochures,)<br>http://www.siemens.com/lowvoltage/catalogs                                                                                                                                                                                                                       |                   |
| http://www.siemens.com/nowvoltage/catalogs                                                                                                                                                                                                                                                                                 |                   |