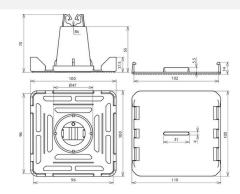

## DLH KF 8 LO DBS 110X100X70 SW (253 030)

| Туре                                          | DLH KF 8 LO DBS 110X100X70 SW                                                                                                                          |
|-----------------------------------------------|--------------------------------------------------------------------------------------------------------------------------------------------------------|
| Part No.                                      | 253 030                                                                                                                                                |
| Component protection                          | German Patent No. 44 26 404.6                                                                                                                          |
| Conductor routing                             | loose                                                                                                                                                  |
| Material of conductor holder                  | plastic                                                                                                                                                |
| Colour of conductor holder                    | black ●                                                                                                                                                |
| Conductor support Rd                          | 8 mm                                                                                                                                                   |
| Dimensions                                    | 110 x 100 x 75 mm                                                                                                                                      |
| Application note                              | for flat roofs with plastic, sealing or flat roofing sheets                                                                                            |
| Fixing possibility                            | to clamp in roofing sheet stripes (approx. 300 x 90 mm) up to 2.5 mm (not included in delivery) which are welded or adhered with the roof foil on site |
| Weight                                        | 58 g                                                                                                                                                   |
| Customs tariff number (Comb. Nomenclature EU) | 85389099                                                                                                                                               |
| GTIN                                          | 4013364054271                                                                                                                                          |
| PU                                            | 100 pc(s)                                                                                                                                              |