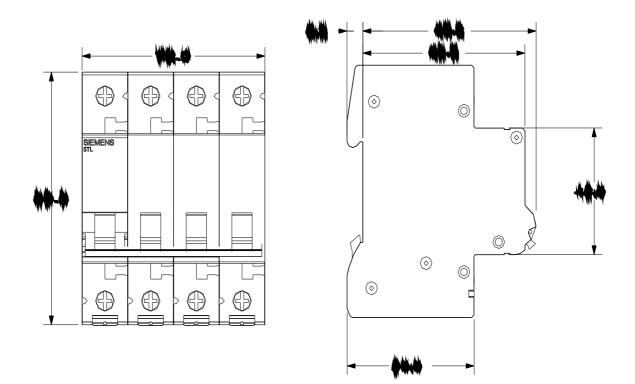

## 5TL1440-0

off switch 40A 4-pole

| Model                                                                                                                                              |                     |
|----------------------------------------------------------------------------------------------------------------------------------------------------|---------------------|
| product brand name                                                                                                                                 | SENTRON             |
| product designation                                                                                                                                | On/Off switches     |
| design of the product                                                                                                                              | 4 NO                |
| design of the switching function                                                                                                                   | Switch disconnector |
| General technical data                                                                                                                             |                     |
| number of poles                                                                                                                                    | 4                   |
| short-circuit current rating                                                                                                                       | 10 kA               |
| type of voltage of the operating voltage                                                                                                           | AC                  |
| Supply voltage                                                                                                                                     |                     |
| operating voltage rated value                                                                                                                      | 440 V               |
| value range of the operating frequency                                                                                                             | 50/60 Hz            |
| Protection class                                                                                                                                   |                     |
| protection class IP                                                                                                                                | other               |
| Switching capacity                                                                                                                                 |                     |
| switching capacity current rated value                                                                                                             | 0.12 kA             |
| Dissipation                                                                                                                                        |                     |
| power loss [W] for rated value of the current at AC in hot operating state per pole                                                                | 0.9 W               |
| Main circuit                                                                                                                                       |                     |
| operational current rated value                                                                                                                    | 40 A                |
| Product details                                                                                                                                    |                     |
| product component signal lamp                                                                                                                      | No                  |
| number of NO contacts                                                                                                                              | 4                   |
| Product function                                                                                                                                   |                     |
| product function positive opening (acc. to DIN VDE 0113)<br>connectable conductor cross-section for flexible conductor<br>with core end processing | No                  |
| • minimum                                                                                                                                          | 1 mm <sup>2</sup>   |
| • maximum                                                                                                                                          | 35 mm²              |
| connectable conductor cross-section for rigid conductor                                                                                            |                     |
| • minimum                                                                                                                                          | 1 mm <sup>2</sup>   |
| • maximum                                                                                                                                          | 35 mm²              |
| tightening torque with screw-type terminals                                                                                                        |                     |
| • minimum                                                                                                                                          | 2.5 N·m             |
| • maximum                                                                                                                                          | 3 N·m               |
| Mechanical Design                                                                                                                                  |                     |
| height                                                                                                                                             | 89.8 mm             |
| depth                                                                                                                                              | 74.5 mm             |
| installation depth                                                                                                                                 | 70 mm               |

| number of modular w<br>net weight<br>ambient temperature<br>• minimum<br>• maximum<br>ambient temperature<br>General Product A | during operation<br>during storage minimu |                                | 11 g<br>5 °C<br>0 °C<br>25 °C |     | Declaration of<br>Conformity |
|--------------------------------------------------------------------------------------------------------------------------------|-------------------------------------------|--------------------------------|-------------------------------|-----|------------------------------|
| CCC CCC                                                                                                                        | <u>Confirmation</u>                       |                                | <u>Miscellaneous</u>          | EHC | UK<br>CA                     |
| Declaration of<br>Conformity                                                                                                   | other                                     | Environment                    |                               |     |                              |
| CE<br>EG-Konf.                                                                                                                 | <u>Miscellaneous</u>                      | Environmental Co<br>firmations | <u>n-</u>                     |     |                              |
| Further information<br>Siemens has decide                                                                                      | ed to exit the Russian                    | market (see here).             |                               |     |                              |