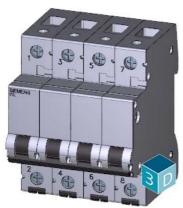

## 5TL1440-0

off switch 40A 4-pole

| Model                                                                                                                                              |                     |
|----------------------------------------------------------------------------------------------------------------------------------------------------|---------------------|
| product brand name                                                                                                                                 | SENTRON             |
| product designation                                                                                                                                | On/Off switches     |
| design of the product                                                                                                                              | 4 NO                |
| design of the switching function                                                                                                                   | Switch disconnector |
| General technical data                                                                                                                             |                     |
| number of poles                                                                                                                                    | 4                   |
| short-circuit current rating                                                                                                                       | 10 kA               |
| type of voltage of the operating voltage                                                                                                           | AC                  |
| Supply voltage                                                                                                                                     |                     |
| operating voltage rated value                                                                                                                      | 440 V               |
| value range of the operating frequency                                                                                                             | 50/60 Hz            |
| Protection class                                                                                                                                   |                     |
| protection class IP                                                                                                                                | other               |
| Switching capacity                                                                                                                                 |                     |
| switching capacity current rated value                                                                                                             | 0.12 kA             |
| Dissipation                                                                                                                                        |                     |
| power loss [W] for rated value of the current at AC in hot operating state per pole                                                                | 0.9 W               |
| Main circuit                                                                                                                                       |                     |
| operational current rated value                                                                                                                    | 40 A                |
| Product details                                                                                                                                    |                     |
| product component signal lamp                                                                                                                      | No                  |
| number of NO contacts                                                                                                                              | 4                   |
| Product function                                                                                                                                   |                     |
| product function positive opening (acc. to DIN VDE 0113)<br>connectable conductor cross-section for flexible conductor<br>with core end processing | No                  |
| • minimum                                                                                                                                          | 1 mm <sup>2</sup>   |
| • maximum                                                                                                                                          | 35 mm²              |
| connectable conductor cross-section for rigid conductor                                                                                            |                     |
| • minimum                                                                                                                                          | 1 mm <sup>2</sup>   |
| • maximum                                                                                                                                          | 35 mm²              |
| tightening torque with screw-type terminals                                                                                                        |                     |
| • minimum                                                                                                                                          | 2.5 N·m             |
| • maximum                                                                                                                                          | 3 N·m               |
| Mechanical Design                                                                                                                                  |                     |
| height                                                                                                                                             | 89.8 mm             |
| depth                                                                                                                                              | 74.5 mm             |
| installation depth                                                                                                                                 | 70 mm               |